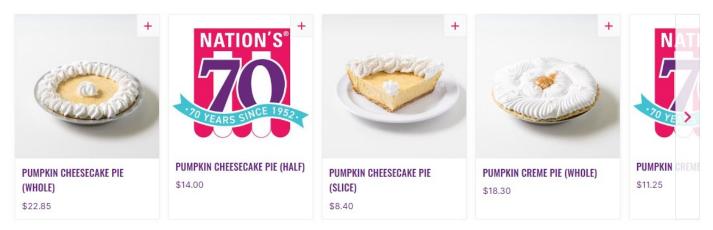

### PUMPKIN SEASON (1-4 of 10)

View All

| \$22.85                                    |                                         | \$8.40                                  |                        |
|--------------------------------------------|-----------------------------------------|-----------------------------------------|------------------------|
| EW BREAKFAST BURRITOS                      | BREAKFAST SIDES<br>SIDE MEATS           |                                         |                        |
|                                            |                                         |                                         | THICK SHAKES           |
| 63                                         | 100 C                                   |                                         | DESSERTS<br>WHOLE PIES |
|                                            |                                         |                                         | HALF PIES              |
| GIGANTE BURRITO                            | BURRITO HALF MEAT                       | BURRITO NO MEAT                         | PIE SLICES             |
| 512.60                                     | \$10.95                                 | \$8.45                                  |                        |
| our 12-inch tortilla is loaded             | Our 12-inch tortilla is loaded          | Our 12-inch tortilla is loaded          | BEVERAGES              |
| vith three eggs, a full order of<br>oreakf | with three eggs, half order of breakfas | with three eggs, American or cheddar ch | UTENSILS               |
|                                            |                                         |                                         |                        |