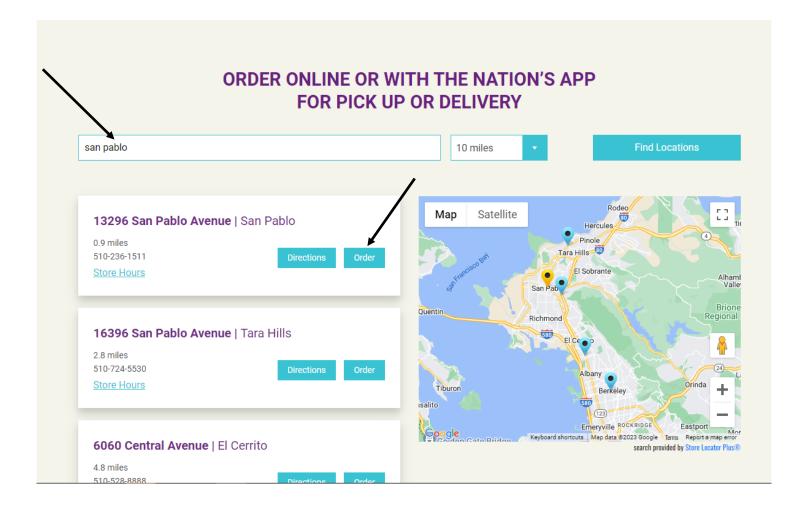

Scroll down after clicking "ORDER" . It will bring you to the view below

Type in the city and select a Nation's location near you.

#### Please follow steps below -

| Nation's San Pablo                    |              |            |               |          |       | $\heartsuit$ |
|---------------------------------------|--------------|------------|---------------|----------|-------|--------------|
| View Map • Store Information          |              |            |               |          |       |              |
| Dickup available 24 hours             |              |            |               |          |       |              |
|                                       |              |            |               |          |       | /            |
| View Full Menu O Search the men       | u            |            |               |          |       |              |
|                                       |              |            |               |          |       | *            |
| PUMPKIN SEASON NEW BREAKFAST BURRITOS | 6 HAMBURGERS | SANDWICHES | LETTUCE WRAPS | HOT DOGS | SIDES | More 🗸       |